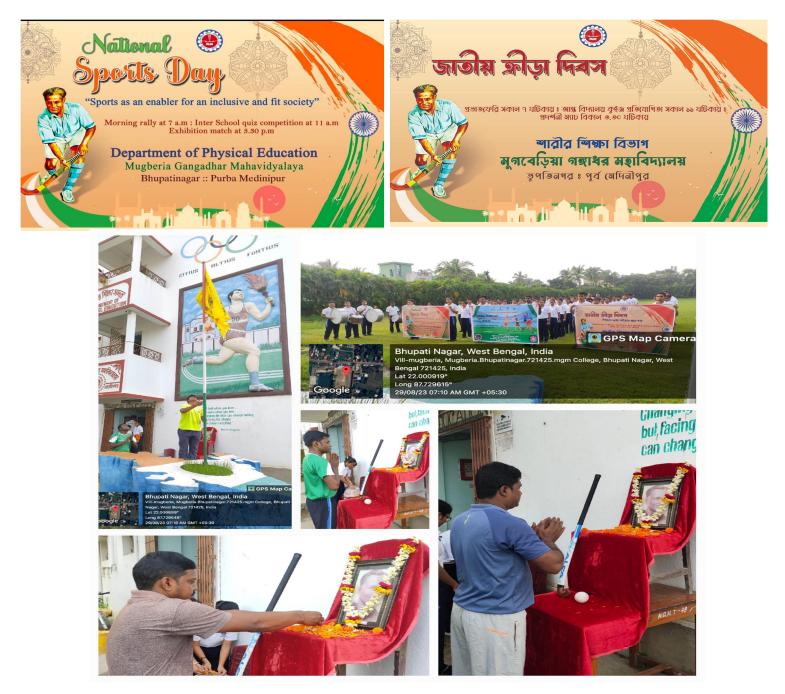

## **REPORT OF NATIONAL SPORTS DAY CELEBRATION 29th AUGUST, 2023**

Organized by Department of Physical Education Mugberia Gangadhar Mahabidyalaya Bhupatinagar, Purba Medinipur, 721425

P.O.-BHUPATINAGAR, Dist.-PURBA MEDINIPUR, PIN.-721425, WEST BENGAL, INDIA NAAC Re-Accredited B4Level Govt. aided College CPE (Under UGC XII Plan) & NCTE Approved Institutions DBT Star College Scheme Award Recipient E-mail : mugberia\_college@rediffmail.com // www.mugberiagangadharmahavidyalaya.ac.in

#### National ,Sports Day Celebration 2023

It is notified that, the department of Physical Education (BPEd & MPEd) Mugberia Gangadhar Mhavidyalaya is going to celebrate National ,Sports Day Celebration 2023 on 29<sup>th</sup> August, Tuesday to commemorate the birthday of Hockey Wizard Major Dhayn Chand

On account of the event the following programme have been scheduled to be organized.

1. Morning Riley at 7 am.

2. Inter-school Quiz competition at 11:30 am.

3. Exhibition Matches between Teachers Vs Teachers, Students Vs Teachers and Students Vs Students in Football, Volleyball, KhoKho, Kabaddi, Softball and Basketball

### Programme Schedule:

- 1. Flag Hosting at 6.30 a.m
- 2. Rally for Sports Day at 7 a.m
- 3. Inter School Quiz Competition at 11 a.m
- 4. Exhibition Football Match at 3.30 p.m