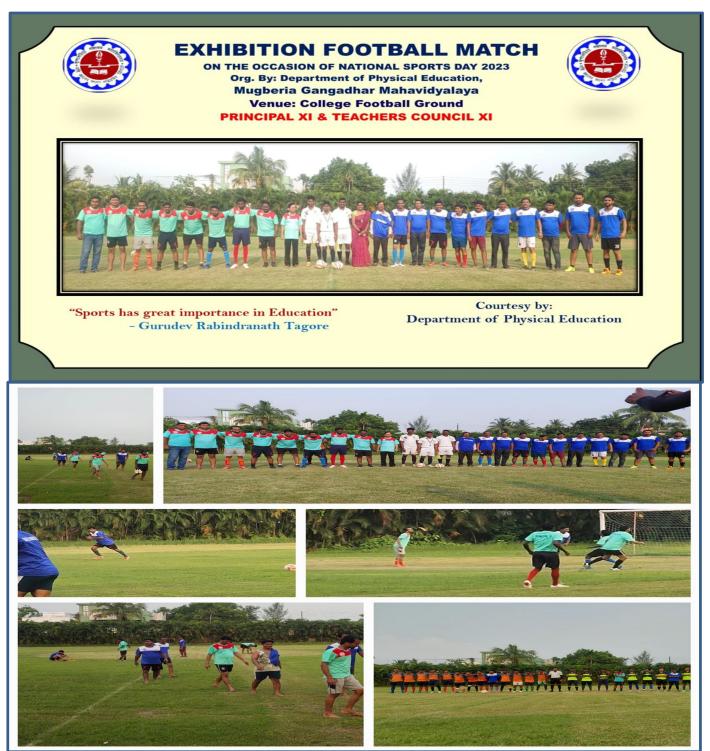

First match: Teachers Council XI vs. Principal XI

**Duration:** 30 minutes (15+5+15)

Result: Teachers Council XI (1) vs. Principal XI (2), Principal XI win the match.

Second Match: Physical Education Students vs. others Students

**Duration:** 30 minutes (15+5+15)

**Result:** Physical Education Students (2) vs. others Students (1), Physical Education Students win the mach.

Football is a game that has millions of fans all over the world enamored. A game is not just emotionally charged, but also physically demanding. A football game is an occasion that unites people, stokes enthusiasm, and forges lifelong memories. The three key elements of a football game that make it such an exciting experience will be discussed in this essay.